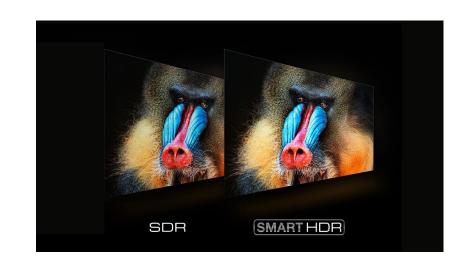

### **SMART HDR: Converts standard content to HDR-like quality.**

As your favorite movies, series and games are not always available in HDR format, SMART HDR is able to upgrade standard content to HDR-like picture quality, allowing viewers to enjoy all of their favorite content in the highest picture quality possible.