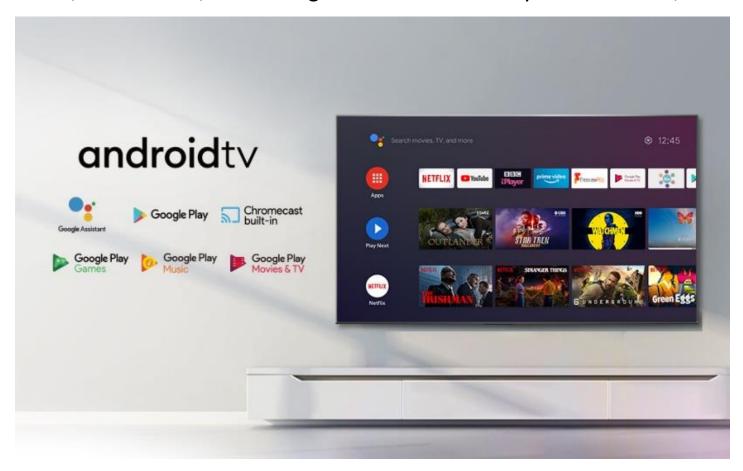

### Android TV

### Accept no limits to your entertainment with TCL's Android TVs

TCL's AndroidTV comes with Google Home and Assistant as part of the package. Find the latest movies, check football scores, or control home lighting – all without missing a moment of the show you're watching. Use apps on the big screen, switch tasks, and manage accounts seamlessly. With Android, it's easy.

## Voice control(Columns)

Say hello to your Google Assistant TCL's AndroidTVs come with Google Assistant built in. Issue commands, ask questions, and Assistant will deliver. It will even learn your preferences, helping to recommend your next favourite show. From the latest releases to controlling home lighting, Assistant does it all.