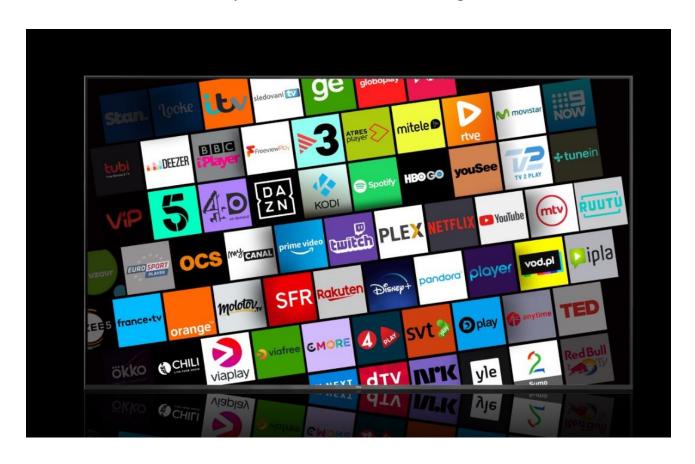

# Android TV Apps

#### Apps for every eventuality – and a few more besides

AndroidTV features a huge range of apps to enhance your TV. Download apps from Google Play, including games to play with your TV remote. Experience Netflix streaming in premium 4K, enjoy YouTube stars like never before, or explore the Amazon Prime Video library. A world of content is waiting to be discovered.