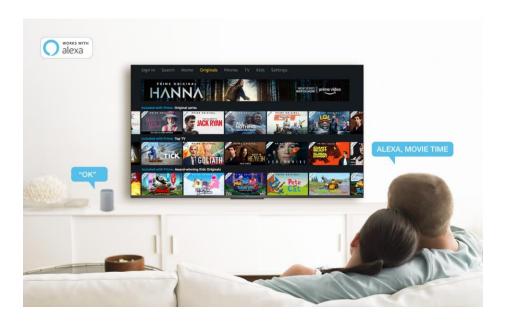

#### Alexa lets your voice control your world

Amazon Alexa lives in the cloud and is always getting smarter. Ask Alexa

to play music, hear the news, check weather, adjust TV volume, change TV channel, control your smart home, and more.

\*Alexa compatibility allow you to use your Amazon Alexa devices, including the Amazon Echo, Echo Dot, Echo Show, Echo Spot, and Echo Plus (purchased separately), to control your TV.

<sup>\*</sup> The Google Assistant is not available in certain languages and countries. The Google Assistant requires an internet/data connection. Data rates may apply. Availability and performance of certain features and services are service, device, and network-dependent and may not be available in all areas.